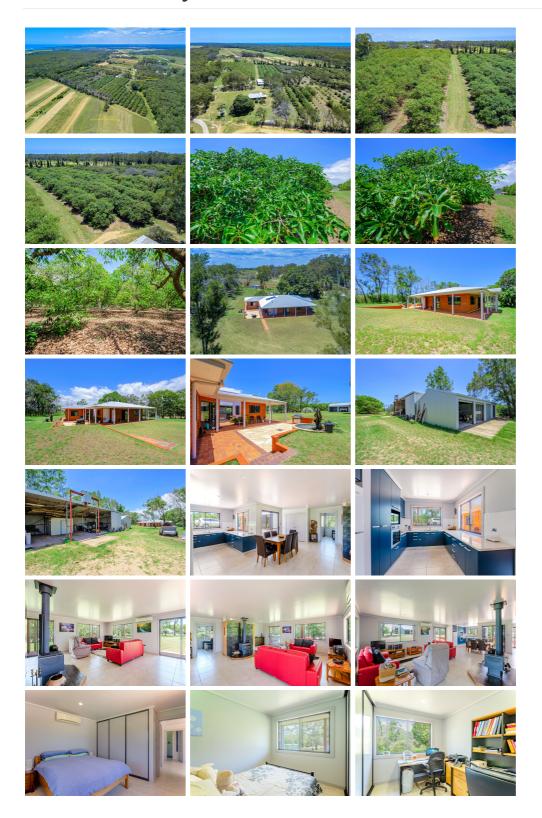

# Photo Gallery

1076 North Littabella Road

#### 1076 North Littabella Road, MULLETT CREEK QLD

Presenting 1076 North Littabella Rd, Mullett Creek located in Bundaberg Greater Region is an opportunity to secure this established Avocado orchard on a WIWO basis. The property has been professionally operated by the current owners ensuring that all areas of the orchard have been diligently attended too and maintained over the years. Evident as you meander through the orchard. The avocado orchard offers a great lifestyle with a good income and has all the sheds and equipment needed to keep the property producing into the future.

TOTAL NUMBER OF TREES: Approx 1100. There is mainly Hass and Sheppard varieties grown and also Zutano grown for nursery purposes.

Water is available from the Fresh water lagoons located on the property. 35 megalitres can be obtained from these lagoons.

Available on request is an extensive machinery and equipment list to run the farm. The property totals 12.17 hectares (30 acres) of country with rich soil suitable for Avocado farming.

This is perfect for those looking for a rural lifestyle and income.

The comfortable and stylish residence has very welcoming and homely feel. The home boasts 3 bedrooms, all with built-ins, open plan kitchen, dining and lounge with a fire place to keep warm in winter and air/conditioning for cooling in summer. There is a large alfresco area that is popular when entertaining family and friends or to just relax after a days work in the orchard. The home structure is with Cypress Pine.

Water to the home is available from rain water tanks and a domestic bore.

| With the 2020 harvest season over and the inputs for next season underway, this is an ideal time to be looking at securing this property.  1076 North Littabella Road, MULLETT CREEK QLD |
|------------------------------------------------------------------------------------------------------------------------------------------------------------------------------------------|
|                                                                                                                                                                                          |
|                                                                                                                                                                                          |
|                                                                                                                                                                                          |
|                                                                                                                                                                                          |
|                                                                                                                                                                                          |
|                                                                                                                                                                                          |
|                                                                                                                                                                                          |
|                                                                                                                                                                                          |
|                                                                                                                                                                                          |
|                                                                                                                                                                                          |
|                                                                                                                                                                                          |
|                                                                                                                                                                                          |
|                                                                                                                                                                                          |
|                                                                                                                                                                                          |
|                                                                                                                                                                                          |
|                                                                                                                                                                                          |
|                                                                                                                                                                                          |
|                                                                                                                                                                                          |
|                                                                                                                                                                                          |

## Features at a glance

- 3 Bedrooms
- 1 Bathroom
- 3 Garages

1076 North Littabella Road