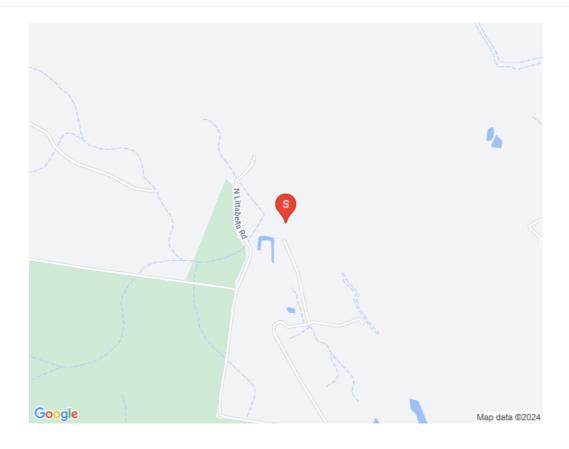

|
|                                                                                                                                                                                          |
|                                                                                                                                                                                          |
|                                                                                                                                                                                          |





1076 North Littabella Road

## Google Map - Property Location Map







1076 North Littabella Road

## Features at a glance

- 3 Bedrooms
- 1 Bathroom
- 3 Garages





1076 North Littabella Road

# Helpful Information

**Bundaberg Waste Collection Map** 

Bundaberg School Catchment Interactive Map

Topographical Infrastructure Overview





1076 North Littabella Road

#### Disclaimer

The information included in this eBook has been furnished to us by the Vendor of the property. We have not verified whether or not that information is accurate and have no belief one way or another in its accuracy. We do not accept any responsibility to any person for its accuracy and do no more than pass it on. All interested parties should make and rely upon their own enquiries in order to determine whether or not this information is in fact accurate.