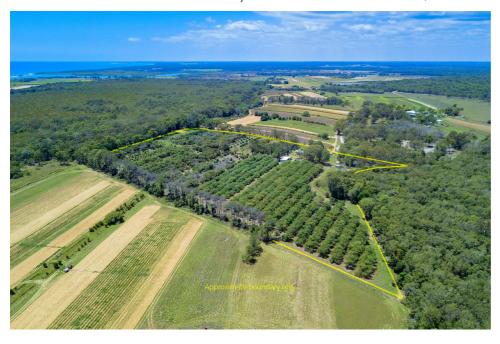

#### 1076 North Littabella Road, MULLETT CREEK QLD

Presenting 1076 North Littabella Rd, Mullett Creek located in Bundaberg Greater Region is an opportunity to secure this established Avocado orchard on a WIWO basis. The property has been professionally operated by the current owners ensuring that all areas of the orchard have been diligently attended too and maintained over the years. Evident as you meander through the orchard. The avocado orchard offers a great lifestyle with a good income and has all the sheds and equipment needed to keep the property producing into the future.

Available on request is an extensive machinery and equipment list to run the farm. The property totals 12.17 hectares (30 acres) of country with rich soil suitable for Avocado farming.

This is perfect for those looking for a rural lifestyle and income.