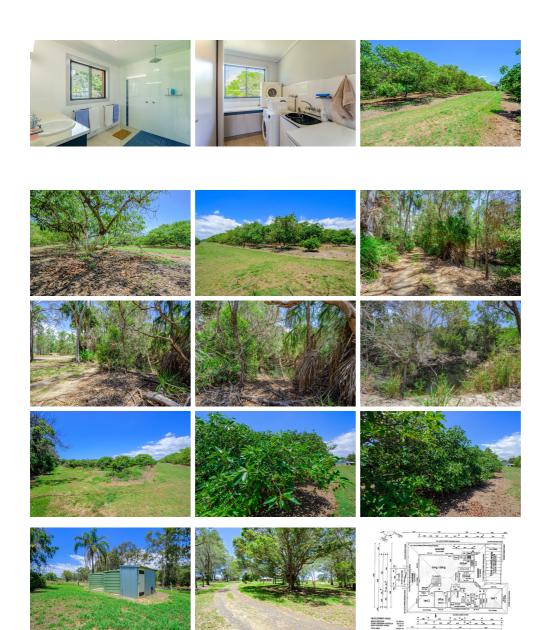

# Photo Gallery

1076 North Littabella Road

TOTAL NUMBER OF TREES: Approx 1100. There is mainly Hass and Sheppard varieties grown and also Zutano grown for nursery purposes.

Water is available from the Fresh water lagoons located on the property. 35 megalitres can be obtained from these lagoons.

Available on request is an extensive machinery and equipment list to run the farm. The property totals 12.17 hectares (30 acres) of country with rich soil suitable for Avocado farming.

This is perfect for those looking for a rural lifestyle and income.